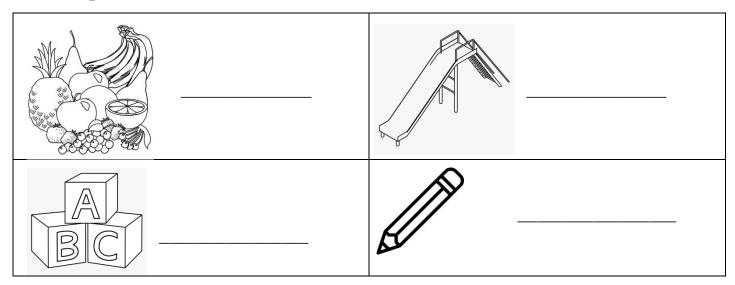

| Is this a boy?    | 0 | Yes, this is a boy.      |
|-------------------------------|-------------------|---|--------------------------|
|                               | is this a boy!    |   | No, this is not a boy.   |
|                               | T. 41 1 49        | 0 | Yes, this is a bat.      |
| observatoric com - 1338045737 | Is this a bat?    | 0 | No, this is not a bat.   |
|                               | T- 41: 49         | 0 | Yes, this is a cat.      |
|                               | Is this a cat?    | 0 | No this not a cat.       |
|                               | Is this a flower? | 0 | Yes, this is a flower.   |
|                               |                   | 0 | No, this is not a flower |



Q.3- See the picture and write the correct word: (4)