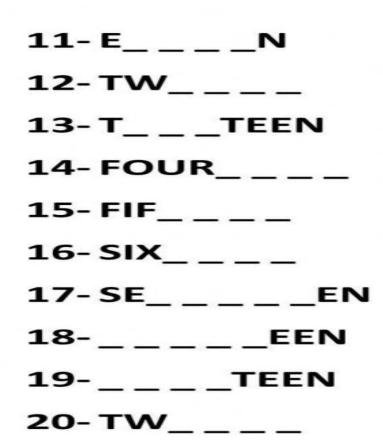

| Q.1- | - Fill | in | the | missin | g letter | s for | each | num | ber. |
|------|--------|----|-----|--------|----------|-------|------|-----|------|
|      |        |    |     |        |          |       |      |     |      |