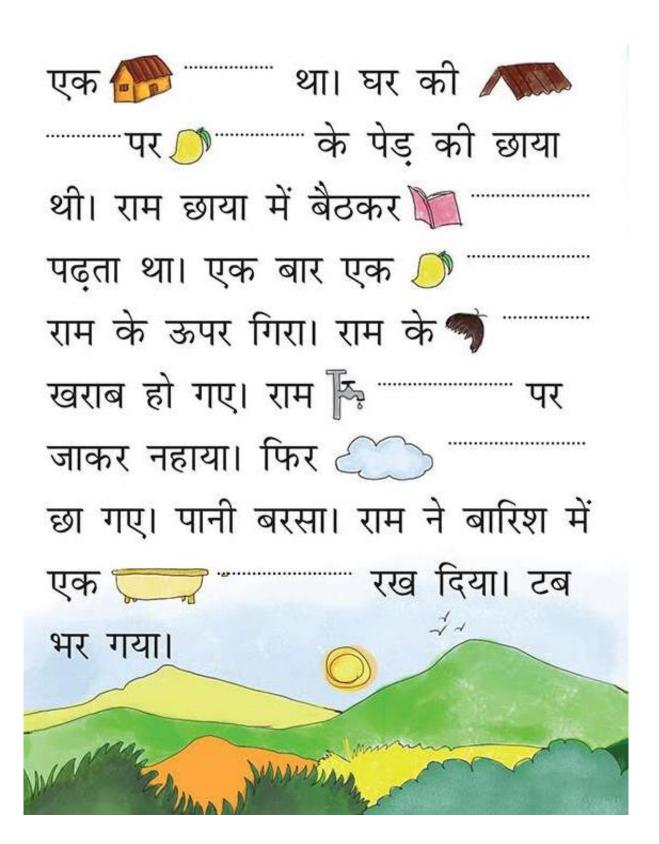

(10)

प्रश्न 1. चित्र देख कर खाली स्थान भरो एवं कहानी का नाम लिखिए।

| GRADE            | Ι          | SUBJECT | MATHS                 | PRACTICE  | 7   |
|------------------|------------|---------|-----------------------|-----------|-----|
|                  |            |         |                       | SHEET NO. |     |
| DATE OF<br>ISSUE | 28/06/2023 |         | DATE OF<br>SUBMISSION | 01/07/20  | 023 |
| NAME:            |            |         |                       |           |     |